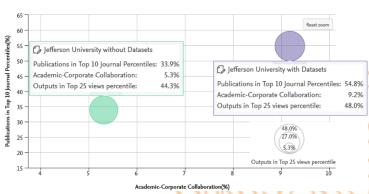

nked to Datasets" (2019). *Moisés Moreno Albarrán*. 1.

https://testdrive1.bepress.com/msesiom/1

This Response or Comment is brought to you for free and open access by Research Showcase @ UMarin. It has been accepted for inclusion in Moisés Moreno Albarrán by an authorized administrator of Research Showcase @ UMarin. For more information, please contact <a href="mailto:ewindchy@bepress.com">ewindchy@bepress.com</a>.



Field-Weighted Citation Impact 🕸

96.9%

■ Jefferson University with Datasets

3.19



Scholarly Output 🎎

523



Views Count

9,362

Citation Count 📚

4,779

Biological Markers

Pediatrics

Obesity Therapeutics

Obesity Ther

Residence Characteristics Vaccines Georgia Child Development Disorders, Pervasive

AAA relevance of keyphrase | declining AAA growing (2013-2017)