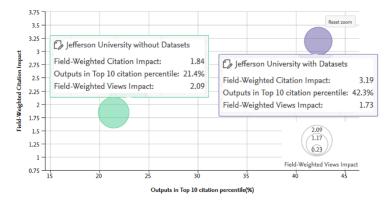

Field-Weighted Citation Impact 🕸

96.9%

■ Jefferson University with Datasets

3.19

Scholarly Output 🎎

523

Views Count

9,362